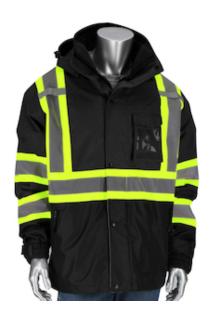

### PIP®

3-in-1 Type O Class 1 Ripstop Two-Tone Jacket with Removable Grid Fleece Inner Jacket

- ANSI 107 Type O Class 1
- · Removable Liner
- 150 D. Rip Stop PU Coated Waterproof Shell
- Adjustable Waist with Drop Tail
- ID, Zippered Tablet, Radio/Cell and Zippered Side Pockets
- Storm Flap with Zipper Closure
- Removable Adjustable Hood
- Mic Tabs
- Black Grid Fleece Removable Inner Jacket with 3 Pockets
- Adjustable Waist and Elastic Cuff
- Zipper Closure