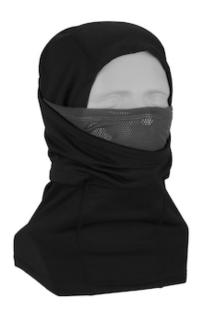

### Thermal EXO Dual Layer Balaclava

- Harnesses heat from the suns powerful solar rays to create an exothermic warming effect, intensifying the warming effect of the material up to 15° F (10°C)
- Solar Activated Dual-Layer Balaclava provides form-fitting comfort and protection from the extreme weather conditions sealing out the cold, wind, and snow
- Soft, breathable mesh inner layer, Nylon/Spandex outer layer
- Dual functionality, combine both face layers in cold climates or pull the outer layer down exposing the inner layer when less insulation is required
- Wear both face layers in cold climates or just the mesh when warmer
- Wear as a ski mask, neck gaiter or a full-face mask