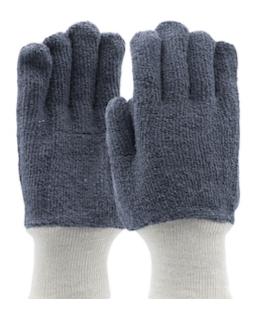

# Boss® Heavy Weight Terry Cloth Heat Resistant Glove Knit Wrist

- · Seamless construction offers increased comfort and breathability
- Terry cloth gloves provide comfortable resistance to cuts, abrasions and heat
- Loop-out design helps protect against intermittent contact with hot surfaces and also provides improved cut resistance, oil absorption and glove life
- Knit wrist helps prevent dirt and debris from entering the glove
- Ambidextrous pattern permits glove to be worn on either hand, extending wear and reducing costs

#### **Technical Data**

| Color                | Gray                  |
|----------------------|-----------------------|
| Sizes Available      |                       |
| Packaging            | Bagged Pair           |
| Packed               | 144/Case              |
| Case Dimensions (cm) | 57.00 x 26.00 x 52.00 |
| Case Weight (kg)     | 18.20                 |
| Country of Origin    | Pakistan              |
| Liner Material       | Cotton, Polyester     |
| Lining               |                       |
| Weight               | 24oz                  |
| Cuff                 | Knit Wrist            |
| Length               |                       |
| Construction         |                       |
| Certifications       |                       |