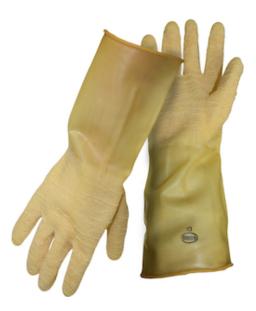

## Boss®

Unsupported Latex, Unlined with Crinkle Grip - 18 Mil

- 18 Mil Natural Latex
- · Crinkled Latex Grip
- 13" Rolled Cuff

## **Technical Data**

| Color                                                                        | Natural                                         |
|------------------------------------------------------------------------------|-------------------------------------------------|
| Sizes Available                                                              |                                                 |
| Packaging                                                                    | Case                                            |
| Packed                                                                       | 144/Case                                        |
| Case Dimensions (cm)                                                         | 37.00 x 31.00 x 46.00                           |
| Case Weight (kg)                                                             | 20.00                                           |
| Country of Origin                                                            | China                                           |
| Polymer                                                                      | Latex                                           |
| Thickness                                                                    | 18 Mil                                          |
| Lining                                                                       | Unlined                                         |
| Length                                                                       | 13"                                             |
| Cuff                                                                         | Straight                                        |
| Grip                                                                         | Crinkle                                         |
| Dip                                                                          |                                                 |
| Construction                                                                 | Unsupported                                     |
| Certifications                                                               |                                                 |
| Country of Origin Polymer Thickness Lining Length Cuff Grip Dip Construction | China Latex 18 Mil Unlined 13" Straight Crinkle |