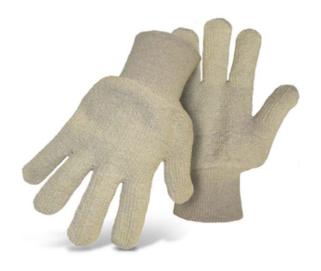

# Boss®

Heavyweight 24 Oz. Loop-Out,60% Cotton/40% Poly

- Heavyweight, 24 Oz. Loop-Out, 60% Cotton/40% Poly
- Knit Wrist
- Reversible

#### **Technical Data**

| Color                | Natural               |
|----------------------|-----------------------|
| Sizes Available      |                       |
| Packaging            | Bagged Pair           |
| Packed               | 144/Case              |
| Case Dimensions (cm) | 57.00 x 26.00 x 51.00 |
| Case Weight (kg)     | 17.96                 |
| Country of Origin    | Pakistan              |
| Liner Material       | Terry Cloth           |
| Lining               | Unlined               |
| Weight               | 24oz                  |
| Cuff                 | Knit Wrist            |
| Length               |                       |
| Construction         | Seamless Knit         |
| Certifications       |                       |