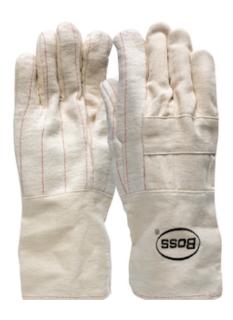

### Boss®

3-Ply Hot Mill Nap-Out Lined with Gauntlet Cuff

- Clute Cut Design
- Knuckle Strap
- Gauntlet Cuff
- Straight Thumb
- 8 Oz. Burlap & 8 Oz. Non-Woven Linings
- 10 Oz. Back Of Hand