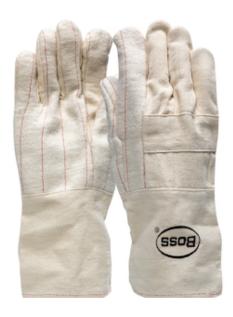

## Boss®

3-Ply Hot Mill Nap-Out Lined with Gauntlet Cuff

- Clute Cut Design
- Knuckle Strap
- Gauntlet Cuff
- · Straight Thumb
- 8 Oz. Burlap & 8 Oz. Non-Woven Linings
- 10 Oz. Back Of Hand