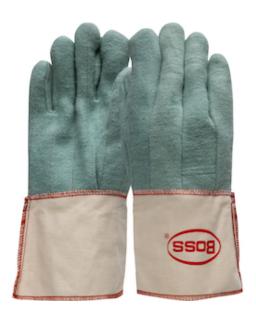

## Boss®

2-Ply Hot Mill Nap-Out Green W Gauntlet Cuff Straight Thumb

- Clute Cut Design
- Gauntlet Cuff
- Straight Thumb
- 18 Oz., 2-Ply, Green Quilted 100% Cotton Flannel
- 7 Oz. Rayon Lining
- 18 Oz. Back Of Hand