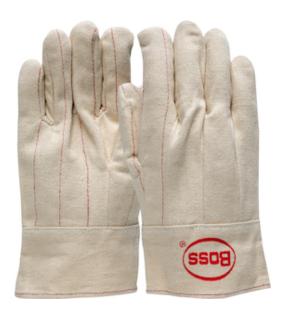

## Boss®

Canvas/Rayon Hot Mill Nap-In W Band Top Cuff Straight Thumb

- Band Top Cuff
- · Clute Cut Design
- Straight Thumb
- 10 Oz. Cotton Canvas Palm
- 5 Oz. Rayon Lining
- 10 Oz. Back Of Hand