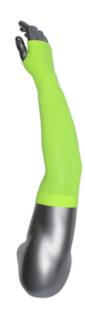

## EZ-Cool® Max **Evaporative Cooling Sleeve**

- · Wear wet for cooling or dry for moisture wicking comfort
- Natural evaporation provides a cooling effect delivering comfort in warm environments
- Simply activate cooling by running under cool water
- Cooling can be accelerated by waving the sleeve in the air when wet
- Breathable stretch knit material and provides light abrasion protection
- UPF 40+ blocks harmful UV rays
- Chemical free
- Can be worn with or without using thumbhole

### **Technical Data**

| Color                | Black, Hi-Vis Yellow, White  |
|----------------------|------------------------------|
|                      | DidCK, FII-VIS TellOW, WHITE |
| Sizes Available      |                              |
| Packaging            | Bagged Pair                  |
| Packed               | 300/Case                     |
| Case Dimensions (cm) | 58.00 x 41.00 x 30.00        |
| Case Weight (kg)     | 12.00                        |
| Country of Origin    | China                        |
| Fabric               | Nylon, Spandex               |
| Construction         |                              |
| Certifications       |                              |