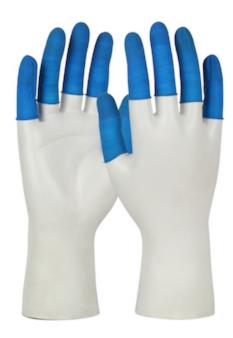

## QRP® Blu Food™

### Powder-Free Finger Cots

- Made of 100% natural latex in rolled style
- USDA compliant blue color
- 21 CFR 170 compliant
- Contains 100% natural rubber latex which may cause allergic reactions
- RoHs compliant