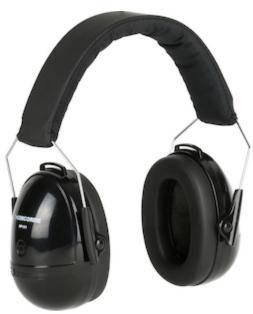

# Dynamic Concorde™

- Passive Ear Muff with Foldable Band NRR 25

  Foldeable band style is easy to transport and store when not in use
- Comfortable padded headband with smooth micro slide size adjustment for secure fit
- Low profile design increases stability and reduces risk of snagging in confined spaces
- Easy to replace snap-in replacement ear cushions