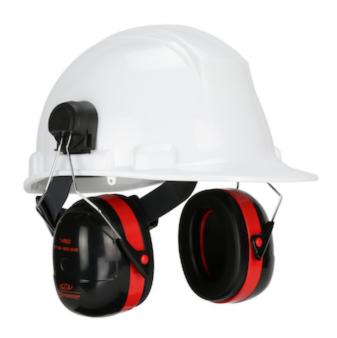

## Dynamic B52™

Cap Mounted Passive Ear Muff - NRR 25

- Durable cap-style ear muff fits most cap-style hard hats on the market with universal slots
- Extra-Large sized cups provide maxium comfort and higher attenuation performance
- · Smooth micro slide size adjustment for improved fit and comfort
- Easy to replace snap-in replacement ear cushions