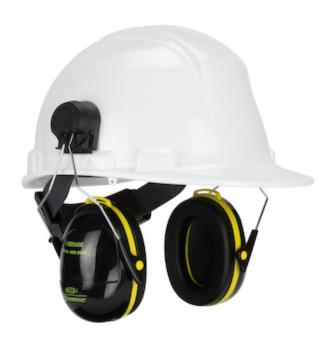

## Dynamic Mirage<sup>™</sup> Cap Mounted Passive Ear Muff - NRR 23

- Durable cap-style ear muff fits most cap-style hard hats on the market with universal slots
- Low profile design increases stability and reduces risk of snagging in confined spaces
- Smooth micro slide size adjustment for improved fit and comfort
- Easy to replace snap-in replacement ear cushions