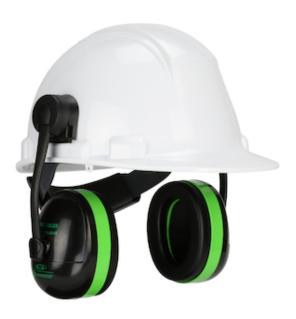

## Dynamic Hercules™

Cap Mounted Passive Ear Muff - NRR 25

- Durable cap-style ear muff fits most cap-style hard hats on the market with universal slots
- Large sized cups provide comfort and higher attenuation performance
- · Smooth slide size adjustment for improved fit and comfort
- Dielectric / non-conductive
- Easy to replace snap-in replacement ear cushions