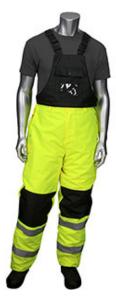

# **PIP<sup>®</sup>** ANSI Class E Insulated Bib Pants with Black Trim

- 300D Ripstop Polyester fabric with waterproof PU coating
- Removable bib and suspenders
- · Insulated for added warmth in cold working conditions
- Reinforced knee and cuff for extended life added durability in highwear areas
- Fly front opening
- Large Leg openings with hook & loop closure
- ID pocket
- Three pockets plus pass thru pockets

## Applications

- Construction Applications
- Municipal
- Shipyards

# **Technical Data**

| Color                | Hi-Vis Yellow                              |
|----------------------|--------------------------------------------|
| Sizes Available      |                                            |
| Packaging            | Bagged Each                                |
| Packed               | 10/Case                                    |
| Case Dimensions (cm) | 64.00 x 40.00 x 22.00                      |
| Case Weight (kg)     | 17.00                                      |
| Country of Origin    | Myanmar                                    |
| Construction         | Water Repellent, Reinforced<br>Wear Points |
| Certifications       |                                            |