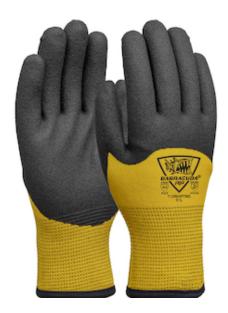

### Barracuda®

Seamless Knit HPPE/Nylon Glove with Acrylic Lining and PVC Foam Grip on Palm, Fingers & Knuckles

- Seamless construction for a comfortable fit
- · Acrylic lined gloves provide economical cold weather protection
- PVC Foam coating provides a superior grip in dry and wet conditions by reacting like tiny suction cups that attach themselves firmly to the material being handled
- Knit wrist helps prevent dirt and debris from entering the glove
- Extra softness for non-chafing comfort
- · Launderable for extended life and to reduce replacement costs

### **Technical Data**

| Color                | Yellow                |
|----------------------|-----------------------|
| Sizes Available      |                       |
| Packaging            | Bulk Pack             |
| Packed               |                       |
| Case Dimensions (cm) | 42.00 x 24.00 x 58.00 |
| Case Weight (kg)     | 12.90                 |
| Country of Origin    | China                 |
| Liner Material       | Nylon, HPPE           |
| Lining               | Acrylic               |
| Cuff                 | Knit Wrist            |
| Hide                 |                       |
| Grade                |                       |
| Palm                 |                       |
| Back                 |                       |
| Thumb                |                       |
| Construction         | Coated Seamless Knit  |
| Certifications       | Silicone Free         |