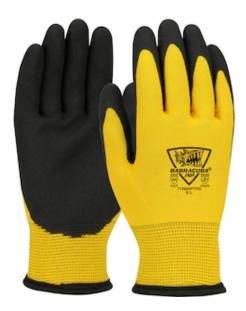

### Barracuda®

Seamless Knit HPPE/Nylon Glove with Acrylic Lining and PVC Foam Grip on Palm & Fingers

- Seamless construction for a comfortable fit
- · Acrylic lined gloves provide economical cold weather protection
- PVC Foam coating provides a superior grip in dry and wet conditions by reacting like tiny suction cups that attach themselves firmly to the material being handled
- · Knit wrist helps prevent dirt and debris from entering the glove
- Extra softness for non-chafing comfort
- Launderable for extended life and to reduce replacement costs

### **Technical Data**

| Color                | Yellow                |
|----------------------|-----------------------|
| Sizes Available      |                       |
| Packaging            | Bulk Pack             |
| Packed               | 6/Case                |
| Case Dimensions (cm) | 42.00 x 24.00 x 58.00 |
| Case Weight (kg)     | 11.80                 |
| Country of Origin    | China                 |
| Liner Material       | Nylon, HPPE           |
| Lining               | Acrylic               |
| Cuff                 | Knit Wrist            |
| Hide                 |                       |
| Grade                |                       |
| Palm                 |                       |
| Back                 |                       |
| Thumb                |                       |
| Construction         | Coated Seamless Knit  |
| Certifications       | Silicone Free         |