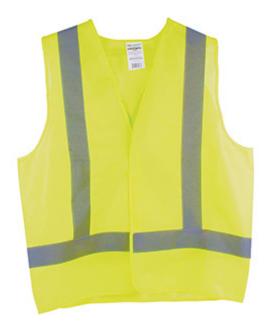

## Dynamic™

ANSI Type R Class 2 and CSA Z96 X-Back Vest-DISCONTINUED - LIMITED QUANTITIES AVAILABLE

- 2" DYNA-LITE Silver Glass Bead
- · CSA compliant reflective material
- CSA compliant tough wear polyester material
- Meets CSA Z96-09 and ANSI Class 2 Level 2 requirements
- Horizontal 360 degrees stripe around the body plus 2 vertical stripes in the front and an X in the back providing the worker total protection as they move to be seen from all angles
- Machine washable