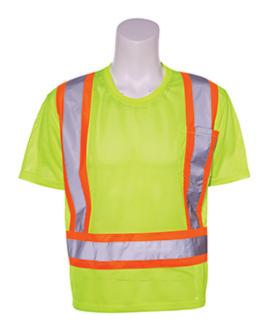

## Dynamic™

#### ANSI Type R Class 2 and CSA Z96 Short Sleeve Mesh T-Shirt with X-Back

- 4" DYNA-LITE Glass Bead CSA compliant reflective material
- CSA compliant high-visibility tough wear 100% polyester mesh material
- Meets CSA Z96-09 and ANSI Class 2 Level 2 requirements
- Crew neck
- 1 outside front pocket on the chest
- Horizontal 360 degrees stripe around the body plus 2 vertical stripes in the front and an X in the back providing the worker total protection as they move to be seen from all angles
- Machine washable