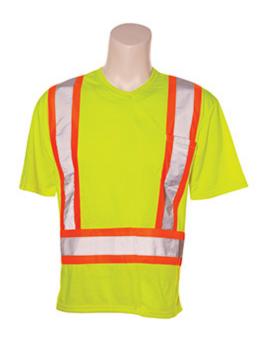

## Dynamic™

ANSI Type R Class 2 and CSA Z96 Short Sleeve T-Shirt with X-Back-DISCONTINUED - LIMITED QUANTITIES AVAILABLE

- 4" DYNA-LITE Glass Bead CSA compliant reflective material
- CSA compliant high-visibility tough wear 100% polyester material
- Meets CSA Z96-09 and ANSI Class 2 Level 2 requirements
- · Crew neck
- 1 outside front pocket on the chest
- Horizontal 360 degrees stripe around the body plus 2 vertical stripes in the front and an X in the back providing the worker total protection as they move to be seen from all angles
- Machine washable