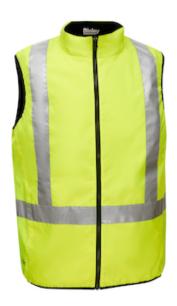

## SPECIFICATION SHEET STYLE: PC332M0330X

- Durable waterproof 300D polyester oxford shell with PU coating
- Quilted with polyester wadding for added warmth
- · Reversible to black
- Two front waist pockets on main side and two hand warmer pockets on reverse side
- 2" Reflective tape
- 50+ UPF Sun Protection

## **Technical Data**

| Color                | Hi-Vis Yellow                                 |
|----------------------|-----------------------------------------------|
| Sizes Available      |                                               |
| Packaging            | Bagged Each                                   |
| Packed               |                                               |
| Case Dimensions (cm) |                                               |
| Case Weight (kg)     | 0.00                                          |
| Country of Origin    | China                                         |
| Construction         | Reversible, UV Protection, Water<br>Resistant |
| Certifications       | CSA Z96 Compliant                             |

## **Performance Data**

| CSA Class | Class 2 |
|-----------|---------|
| CSA Level | Level 2 |