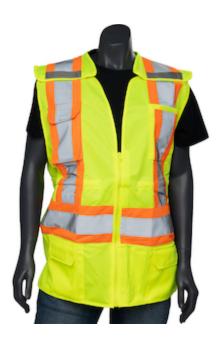

## PIP®

Women's Contoured Two-Tone Surveyor's Vest with Solid Front and Mesh Back, CSA Z96 Class 2, ANSI Type R Class 2

- Designed and sized specifically for women
- · Solid front and mesh back for breathability
- 2" two-tone tape for optimum visibility
- · X on the back
- Adjustable waist for enhanced fit
- Zipper closure
- I.D. pocket and radio/cell pocket
- 1 chest pocket with 4 pen pockets
- · 2 lower flap pockets
- 2 internal lower pockets
- 1 internal lower pen pocket
- · Mic tabs with reinforced stitching

## **Technical Data**

| Color                | Hi-Vis Orange, Hi-Vis Yellow                                                  |
|----------------------|-------------------------------------------------------------------------------|
| Sizes Available      |                                                                               |
| Packaging            | Bagged Each                                                                   |
| Packed               |                                                                               |
| Case Dimensions (cm) |                                                                               |
| Case Weight (kg)     | 0.00                                                                          |
| Country of Origin    | China                                                                         |
| Clothing Type        | Vests                                                                         |
| Fabric               | Mesh, Solid                                                                   |
| Reflective Type      | Two-Tone                                                                      |
| Closure              | Zipper                                                                        |
| Total Pockets        | 11                                                                            |
| Pocket Type          | ID Pocket, Radio/Cell Pocket,<br>Internal Pocket, Pen Pocket,<br>Chest Pocket |
| Construction         | Womans Fit                                                                    |
| Certifications       | CSA Z96 Compliant                                                             |