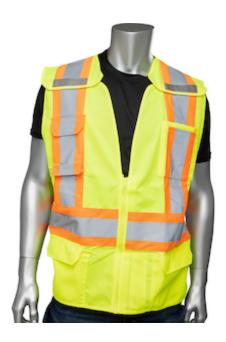

## PIP®

Mesh Breakaway Surveyor's Vest, CSA Z96 Class 2, ANSI Type R Class 2

- 5-Point breakaway vest
- Breakaway zipper closure
- 2" Two Tone reflective tape with X in the back
- Radio/I.D. Pocket and chest pocket w/pen pockets
- Lower Internal and external flap reinforced pockets
- 2 Mic-tabs with reinforced stitching

## **Technical Data**

| Color                | Hi-Vis Orange, Hi-Vis Yellow                                                   |
|----------------------|--------------------------------------------------------------------------------|
| Sizes Available      |                                                                                |
| Packaging            | Bagged Each                                                                    |
| Packed               |                                                                                |
| Case Dimensions (cm) |                                                                                |
| Case Weight (kg)     | 0.00                                                                           |
| Country of Origin    | China                                                                          |
| Clothing Type        | Vests                                                                          |
| Fabric               | Mesh, Polyester, Solid                                                         |
| Reflective Type      | Two-Tone                                                                       |
| Closure              | Zipper                                                                         |
| Total Pockets        | 11                                                                             |
| Pocket Type          | ID Pocket, Radio/Cell Pocket,<br>Internal Pocket, Flap Pocket,<br>Waist Pocket |
| Construction         | 5 Point Breakaway                                                              |
| Certifications       | CSA Z96 Compliant                                                              |