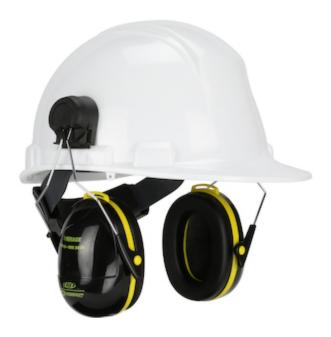

### Mirage™ Cap-Mounted Earmuff - NRR 23

- Adjustable height
- Low profile ear-cups
- Very comfortable
- Very good attenuation
- Crown parking position