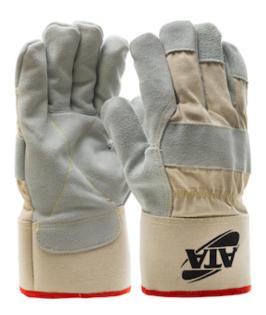

## PIP®

Split Cowhide Leather Palm Glove with Canvas Back and ATA® HPPE Blend Lining - Rubberized Safety Cuff

- Split cowhide leather provides comfort, durability and excellent abrasion resistance
- · Fabric back provides breathability and flexibility
- ATA® Technology HPPE blended liner provides excellent cut protection and outstanding wearer comfort
- Stitched with Kevlar® adding strength and burn resistance
- Gunn cut pattern delivers excellent durability, wear and comfort, especially for heavier gloves
- Wing thumb increases comfort in open-handed work

## **Technical Data**

| Color                | Natural                   |
|----------------------|---------------------------|
| Sizes Available      |                           |
| Packaging            | Bulk Pack                 |
| Packed               | 4/Case                    |
| Case Dimensions (cm) | 28.00 x 28.00 x 45.00     |
| Case Weight (kg)     | 12.50                     |
| Country of Origin    | India                     |
| Hide                 | Split Cowhide             |
| Grade                | Superior                  |
| Palm                 |                           |
| Cuff                 | Safety                    |
| Back                 | Canvas                    |
| Thumb                | Wing                      |
| Stitching            | Kevlar                    |
| Construction         | Rubberized Cuff, Gunn Cut |
| Certifications       |                           |