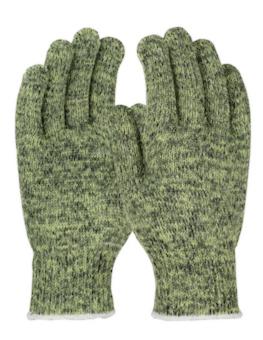

## Kut Gard®

Seamless Knit ATA® Hide-Away™ Blended Glove -Heavy Weight

- ATA® HideAway™ blend of cut resistant fibers offers cut and abrasion resistance
- HideAway™ fibers hide dirt and grime allowing longer time between laundering to help increase glove life
- Seamless knit construction protects hands without sacrificing comfort or dexterity
- Can be used as gloves or glove liners
- Made in the USA

### **Technical Data**

| Color                     | Green                       |
|---------------------------|-----------------------------|
| Sizes Available           |                             |
| Packaging                 | Bulk Pack                   |
| Packed                    | 12/Case                     |
| Case Dimensions (cm)      | 50.80 x 43.18 x 30.48       |
| Case Weight (kg)          | 11.69                       |
| Country of Origin         | United States               |
| Liner Material            | ATA Fiber Technology, Hide- |
|                           | Away                        |
| Coating                   | Uncoated                    |
| Gauge                     | 7                           |
| Cuff                      | Knit Wrist                  |
|                           | Tune Wilot                  |
| Hide                      |                             |
| Hide<br>Impact Protection |                             |
|                           | <br>Seamless Knit           |