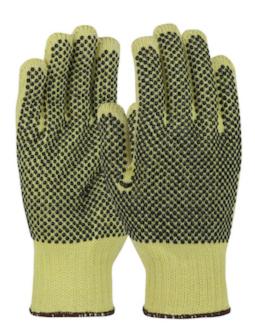

# Kut Gard®

Heavy Weight Seamless Knir ATA® / Cotton Blended Glove with PVC Dotted Grip - Double Sided

- ATA® Technology blend is exceptionally comfortable, offers twice the cut resistance compared with traditional Para-Aramid sleeves and is inherently flame resistant
- Cotton plating maximizes comfort
- Double-sided PVC dots provide enhanced grip and extra cut and abrasion resistance
- Seamless knit construction protects hands without sacrificing comfort or dexterity
- Made in the USA

## **Technical Data**

| Color                | Yellow                        |
|----------------------|-------------------------------|
| Sizes Available      |                               |
| Packaging            | Bulk Pack                     |
| Packed               | 12/Case                       |
| Case Dimensions (cm) | 50.80 x 43.18 x 30.48         |
| Case Weight (kg)     | 16.33                         |
| Country of Origin    | United States                 |
| Liner Material       | ATA Fiber Technology, Aramid, |
|                      | Cotton                        |
| Coating              | PVC                           |
| Coating Color        | Black                         |
| Grip                 | Dot                           |
| Gauge                | 7                             |
| Cuff                 | Knit Wrist                    |
| Impact Protection    |                               |
| Construction         | Seamless Knit                 |
| Certifications       | TAA Compliant                 |
|                      |                               |