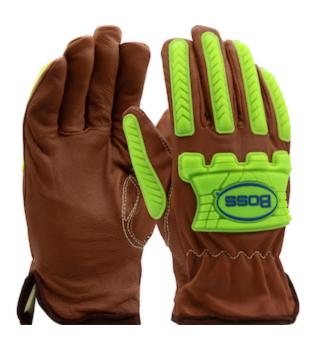

## Boss® Xtreme

AR Top Grain Goatskin Leather Drivers Glove with Oil Armor™ Finish and Para-Aramid Lining - TPR Impact Protection

- Top Grain Goatskin leather palm is soft, abrasion-resistant and is highly recommended for applications requiring tactile sensitivity
- Para-Aramid liner provides high tensile strength relative to its weight and is inherently cut and heat resistant
- Thermo Plastic Rubber (TPR) back-of-hand impact resistance to knuckles and fingers by dispersing impact force energy away from the bone, without sacrificing dexterity
- Oil Armor™ technology is a finish applied after tanning that enhances resistance to oil and dirt
- Aqua Armor® technology resists water
- Stitched with Kevlar®, adding strength and burn resistance

## **Applications**

- · Handling and Moving Heavy Materials
- Maintenance and Repair Operations
- · Operating Heavy Duty Machinery and Tools

### **Technical Data**

| Color                | Brown                       |
|----------------------|-----------------------------|
| Sizes Available      |                             |
| Packaging            | Pair Bagged Retail Ready    |
| Packed               | 72/Case                     |
| Case Dimensions (cm) | 53.40 x 40.60 x 38.10       |
| Case Weight (kg)     | 23.32                       |
| Country of Origin    | Pakistan                    |
| Hide                 | Top Grain Goatskin          |
| Palm                 | Leather                     |
| Back                 | Leather                     |
| Thumb                | Keystone                    |
| Cuff                 | Slip-on                     |
| Impact Protection    | Finger, Thumb, Back of Hand |
| Construction         | Cut-and-Sewn                |
| Certifications       | Chromium VI Free            |