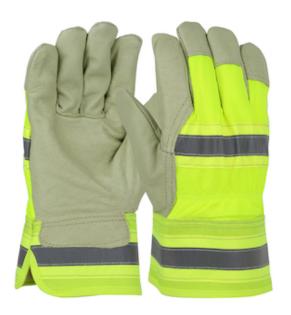

### PIP®

Pigskin Leather Palm Glove with Hi-Vis Nylon Back and Natural Thermal Lining - Rubberized Safety Cuff

- Top Grain Pigskin leather construction provides great breathability due its porous texture, becomes softer with use and withstands moisture without stiffening
- Hi-vis nylon back provides breathability and flexibility
- Natural thermal lining provides excellent insulation without the bulk of fleece.
- Gunn cut pattern delivers excellent durability, wear and comfort, especially for heavier gloves
- Wing thumb increases comfort in open-handed work
- Leather finger tips for extra protection

#### **Technical Data**

| Color                | Hi-Vis Yellow                |
|----------------------|------------------------------|
| Sizes Available      |                              |
| Packaging            | Bulk Pack                    |
| Packed               | 6/Case                       |
| Case Dimensions (cm) | 41.91 x 27.94 x 45.72        |
| Case Weight (kg)     | 0.00                         |
| Country of Origin    | Madagascar                   |
| Liner Material       |                              |
| Lining               | Thermal                      |
| Cuff                 | Safety                       |
|                      |                              |
| Hide                 | Top Grain Pigskin            |
| Hide<br>Grade        | Top Grain Pigskin<br>Regular |
|                      | , ,                          |
| Grade                | Regular                      |
| Grade<br>Palm        | Regular<br>Leather           |