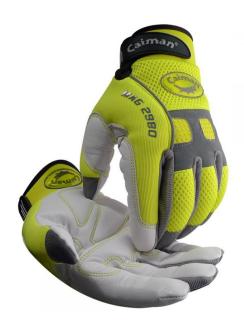

## STYLE: GP2980

### Caiman™

#### Goat Grain Hi-Vis Reflective Back Knuckle **Protection Mechanics Gloves**

- Hi-Vis lime green back for maximum exposure
- Genuine goat grain leather, white color
- Internal padded palm for extra comfort and snug fit
- Exclusive Caiman® raised pull patch & pulse protector
- AirMesh™ ultra-breathable back provides ultimate comfort & support
- Pinch'd-Tip™ fingers for maximum sensitivity
- Neoprene knuckle protection with reflective trim
- Neoprene cuff with hook-n-loop pull strap for comfort and wrist support