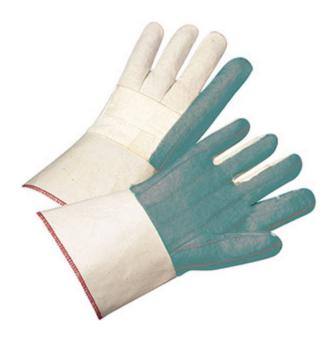

# Heavy Weight Cotton Hot Mill Glove with Double Palm and Rayon Lining - 24 oz

- Cotton construction offers comfort, insulation and superior heat protection
- Rayon lining offers comfort and good heat dispersion
- Clute cut provides a roomy fit
- · Straight thumb increases comfort in closed-fisted work
- Nap-out finish for heat resistance
- Knuckle strap for extra protection

## **Technical Data**

| Color                | Natural                                  |
|----------------------|------------------------------------------|
| Sizes Available      |                                          |
| Packaging            | Bulk Pack                                |
| Packed               | 6/Case                                   |
| Case Dimensions (cm) | 50.80 x 34.29 x 44.45                    |
| Case Weight (kg)     | 0.00                                     |
| Country of Origin    | China                                    |
| Liner Material       | Cotton                                   |
| Lining               |                                          |
| Weight               | 24oz                                     |
| Cuff                 | Gauntlet                                 |
| Length               |                                          |
| Construction         | Cut-and-Sewn, Clute Cut, Multi-<br>Layer |
| Certifications       |                                          |