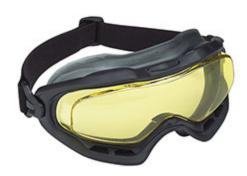

## Phantom OTG™

Indirect Vent Goggle with Black Frame, Amber Lens and 4A Coating - FR Strap-DISCONTINUED - LIMITED QUANTITIES AVAILABLE

- Large comfortable soft frame
- Wide one piece lens
- Anti-Fog protection
- Indirect ventilation providing maximum protection against chemical splashes
- Strap made of "FR" material
- The lenses are protected with 4A Coating: Anti-Fog, Anti-Scratch, Anti-UV 99.9%, Anti-Static
- CSA Z94.3-15 certified and meets and/or exceeds ANSI Z87.1 requirements