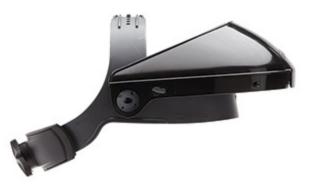

## **Dynamic**<sup>™</sup> HDPE High Performance Headgear with Ratchet Adjustment

- Accepts a wide range of faceshield styles
- Large sparkguard provides excellent protection
- Cross strap adjusts to allow an exceptional fit
- Full floating mount sparkguard provides comfortable wear even with heavy faceshield and continuous use
- · Comes with ratchet adjustment for quick, easy and perfect fit