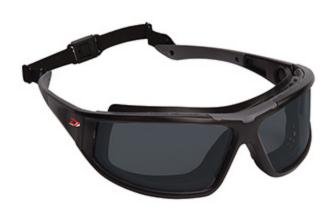

## Dyna-Seal™

Full Frame Safety Glasses with Black Frame, Smoke Lens, Foam Padding and 4A Coating

- Designed to block out dust, particles and chemicals
- Front angle adjustment for a precise and tight fit
- Angle clip made of strong polycarbonate
- 4A+ anti-fog coating "N" rated EN168 AF
- New Lens geometry for superior optical quality
- Certified CSA Z94.3-15 & meets or exceeds ANSI Z87.1-2015