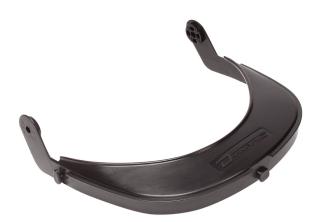

## Dynamic<sup>™</sup> FACE-SHIELD BRACKET FOR BUMP CAPS

- Light HDPE material for better strength and lightweight
- Compatible with most visors in the market
- Totally dielectric
- Swivel system to raise and lower the visor with two parking positions