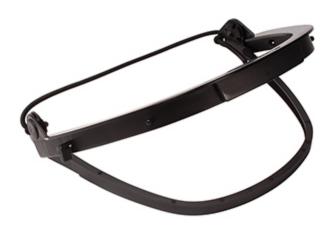

## Dynamic™

## Cap-mounted face-shield bracket with elastic band

- Lightweight
- Accepts a wide range of faceshield styles
- Attachment system designed to accommodate many competitor's faceshields
- Elastic band for universal fit on most hard hats
- Totally dielectric
- Swivel system to raise or lower faceshield