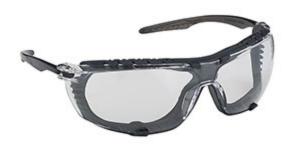

## Mini SpectaGoggle™

Rimless Safety Glasses with Clear Frame, Clear Lens, Foam Padding and 4A Coating

- Easily removable foam padding forms a seal to keep dust and air born particles out
- Fast and easy interchangeable temples/straps included with each pair
- Available in a kit format with 4 easy replaceable lenses
- The lenses are protected with 4A Coating: Anti-Fog, Anti-Scratch, Anti-UV 99.9% and Anti-Static
- CSA Z94.3-15 certified and meets and/or exceeds ANSI Z87.1 requirements