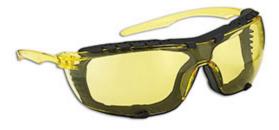

## Mini SpectaGoggle<sup>™</sup> Rimless Safety Glasses with Amber Frame,

Amber Lens, Foam Padding and 4A Coating

- Easily removable foam padding forms a seal to keep dust and air born particles out
- Fast and easy interchangeable temples/straps included with each
  pair
- Available in a kit format with 4 easy replaceable lenses
- The lenses are protected with 4A Coating: Anti-Fog, Anti-Scratch, Anti-UV 99.9% and Anti-Static
- CSA Z94.3-15 certified and meets and/or exceeds ANSI Z87.1
  requirements