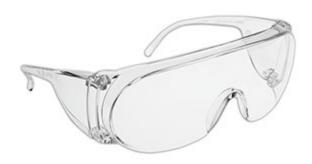

#### Visitor™

## OTG Rimless Safety Glasses with Clear Temple, Clear Lens and 3A Coating

- These spectacles offer premium protection to plant visitors
- Large lens that provide a wide viewing field
- Fits over most prescription eyewear
- The exclusive interlocking sideshield system offers all-around protection from flying particles
- CSA Z94.3-15 certified and meets and/or exceeds ANSI Z87.1 requirements