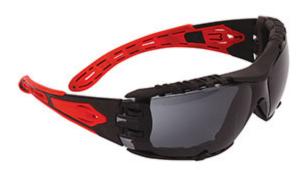

## Volcano Plus™

Rimless Safety Glasses with Red Temples, Smoke Lens, Foam Padding and 4A Coating

- A contemporary, single lens design
- Frameless design with a wide field of vision
- Dual injection, wide temple arms for better protection and comfort
- 4A Anti-Fog coating (Anti-Fog, Anti-Scratch, Anti-UV 99.9% and Anti-Static)
- Removeable foam padding for better protection against dust and debris
- CSA Z94.3-15 certified and meets and/or exceeds ANSI Z87.1 requirements