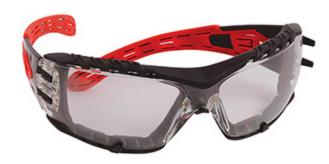

## Volcano Plus™

Rimless Safety Glasses with Red Temples, Indoor Outdoor Lens, Foam Padding and 4A Coating

- A contemporary, single lens design
- Frameless design with a wide field of vision
- Dual injection, wide temple arms for better protection and comfort
- 4A Anti-Fog coating (Anti-Fog, Anti-Scratch, Anti-UV 99.9% and Anti-Static)
- Removeable foam padding for better protection against dust and debris
- CSA Z94.3-15 certified and meets and/or exceeds ANSI Z87.1 requirements