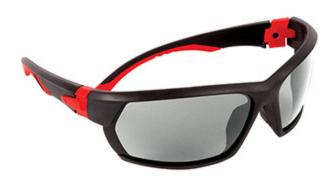

## Racer™

Full Frame Safety Glasses with Black Frame, Red Temple, Indoor Outdoor Lens and 4A Coating-DISCONTINUED - LIMITED QUANTITIES AVAILABLE

- · Modern design with excellent comfort and adjustability
- Dual lens design
- Dual injection temple arms and soft nose piece to prevent slipping
- Angle adjustment temple for better coverage and fit
- Adjustable/removeable temple retaining strap
- The lenses are protected with 4A Coating: Anti-Fog, Anti-Scratch, Anti-UV 99.9% and Anti-Static
- CSA Z94.3-15 certified and meets and/or exceeds ANSI Z87.1 requirements