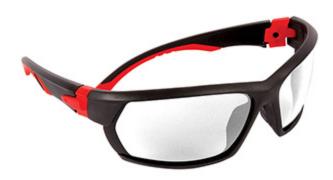

## Racer™

Full Frame Safety Glasses with Black Frame, Red Temple, Clear Lens and 4A Coating-DISCONTINUED - LIMITED QUANTITIES AVAILABLE

- · Modern design with excellent comfort and adjustability
- Dual lens design
- Dual injection temple arms and soft nose piece to prevent slipping
- Angle adjustment temple for better coverage and fit
- Adjustable/removeable temple retaining strap
- The lenses are protected with 4A Coating: Anti-Fog, Anti-Scratch, Anti-UV 99.9% and Anti-Static
- CSA Z94.3-15 certified and meets and/or exceeds ANSI Z87.1 requirements