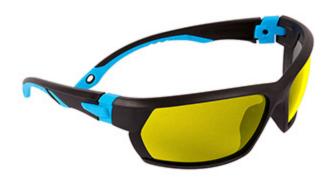

## Racer™

Full Frame Safety Glasses with Blue Frame, Amber Lens and 4A Coating-DISCONTINUED -LIMITED QUANTITIES AVAILABLE

- Modern design with excellent comfort and adjustability
- Dual lens design
- Dual injection temple arms and soft nose piece to prevent slipping
- · Angle adjustment temple for better coverage and fit
- Adjustable/removeable temple retaining strap
- The lenses are protected with 4A Coating: Anti-Fog, Anti-Scratch, Anti-UV 99.9% and Anti-Static
- CSA Z94.3-15 certified and meets and/or exceeds ANSI Z87.1 requirements