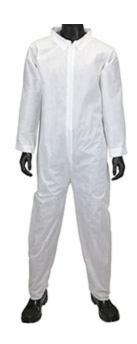

### SMS - Basic Coverall 42 gsm

- ANSI Sized for a wide range of motion
- Full length zipper front and exceptional strength for easy donning
- Serged seams
- · Latex free
- One time use product