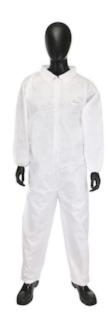

# PosiWear M3 - Coverall with Elastic Wrist & Ankle 50 gsm

- Elastic Wrist and Ankles keeps dirt and debris out
- Full length zipper front and exceptional strength for easy donning
- ANSI Sized for a wide range of motion
- Elastic waistband for improved fit
- · Serged seams
- Latex Free
- NFPA 99 compliant antistatic material
- One time use product