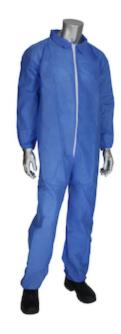

## SMS - Coverall with Elastic Wrist & Ankle 42 gsm

- Elastic Wrist and Ankles keeps dirt and debris out
- ANSI Sized for a wide range of motion
- Serged seams
- Latex Free
- · One time use product

### **Technical Data**

| Color                | Blue                  |
|----------------------|-----------------------|
| Sizes Available      |                       |
| Packaging            | Bulk Pack             |
| Packed               | 1/Case                |
| Case Dimensions (cm) | 33.00 x 28.00 x 33.00 |
| Case Weight (kg)     | 3.10                  |
| Country of Origin    | China                 |
| Clothing Type        | Coveralls             |
| Fabric               | SMS                   |
| Closure              | Zipper                |
| Hood                 |                       |
| Wrists               | Elastic               |
| Seams                | Serged                |
| Construction         |                       |
| Certifications       | 21 CFR                |