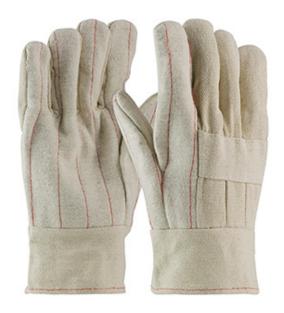

## PIP®

Premium Grade Hot Mill Glove with Three-Layers of Cotton Canvas and Burlap Liner - 28 oz

- Three-layer cotton canvas construction offers comfort, insulation and superior heat protection
- · Burlap lining for increased heat protection
- Clute cut provides a roomy fit
- · Straight thumb increases comfort in closed-fisted work
- Nap-out finish for heat resistance
- Knuckle strap for extra protection

# **Applications**

- Float Glass
- Foundries and Metal Casting
- Ceramics Manufacturing
- · Forging Operations

#### **Technical Data**

| Color                | Natural                                  |
|----------------------|------------------------------------------|
| Sizes Available      |                                          |
| Packaging            | Bulk Pack                                |
| Packed               | 10/Case                                  |
| Case Dimensions (cm) | 60.96 x 26.67 x 55.88                    |
| Case Weight (kg)     | 19.00                                    |
| Country of Origin    | Pakistan                                 |
| Liner Material       | Canvas, Cotton                           |
| Lining               | Burlap                                   |
| Weight               | 28oz                                     |
| Cuff                 | Band Top                                 |
| Length               |                                          |
| Construction         | Cut-and-Sewn, Clute Cut, Multi-<br>Layer |
| Certifications       |                                          |