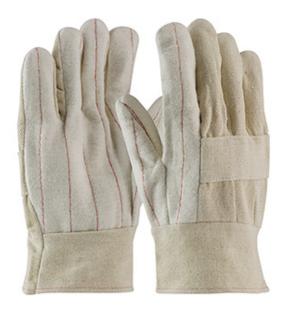

# Premium Grade Hot Mill Glove with Two-Layers of Cotton Canvas - 24 oz

- Two-layer cotton canvas construction offers comfort, insulation and superior heat protection
- Clute cut provides a roomy fit
- Straight thumb increases comfort in closed-fisted work
- Nap-out finish for heat resistance
- Knuckle strap for extra protection
- Band Top cuff helps protect wrist area and allows for easy on and off

## **Applications**

- Float Glass
- Foundries and Metal Casting
- Ceramics Manufacturing
- · Forging Operations

### **Technical Data**

| Color                | Natural                                  |
|----------------------|------------------------------------------|
| Sizes Available      |                                          |
| Packaging            | Bulk Pack                                |
| Packed               | 10/Case                                  |
| Case Dimensions (cm) | 60.96 x 26.67 x 53.34                    |
| Case Weight (kg)     | 18.60                                    |
| Country of Origin    | Pakistan                                 |
| Liner Material       | Canvas, Nap-Out                          |
| Lining               |                                          |
| Weight               | 24oz                                     |
| Cuff                 | Band Top                                 |
| Length               |                                          |
| Construction         | Cut-and-Sewn, Clute Cut, Multi-<br>Layer |
| Certifications       |                                          |